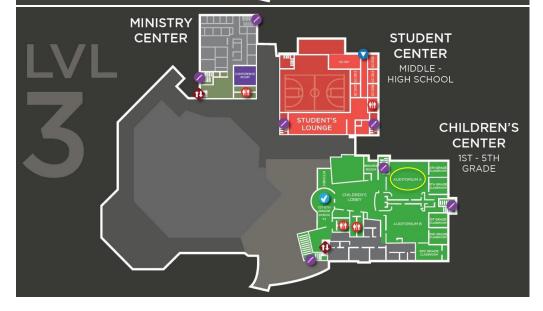

#### **Choir Room** (Level 2)

- Vocal Ensemble, Large
- Vocal Ensemble, Small
- Worship Leading, Solo, Jr.
- Piano Solo
- String Solo
- Bass Solo
- Guitar Solo
- Brass Solo
- Woodwind Solo
- Instrumental Solo, Folk
- Instrumental Ensemble, Traditional

#### **Premier Speaker Room** (Level 2)

- Short Sermon, Spanish
- Short Sermon, Jr. & Sr.
- Short Sermon, Kappa Tau

#### MC 201 (Level 2)

- Songwriting
- Vocal Solo, Male, Jr. & Sr.
- Stand-Up Comedy
- Spoken Word
- Rap Solo

#### MC 202 (Level 2)

- Vocal Solo, Female, Spanish
- Vocal Solo, Female, Jr. & Sr.
- Vocal Solo, Female, Kappa Tau

#### **Student Auditorium** (Level 2)

- Human Video Ensemble, Small
- Human Video Ensemble, Spanish
- Human Video Ensemble, Large
- Musical Theatre, Solo, Jr. & Sr.
- Musical Theatre, Ensemble, Small

#### Children's Auditorium A (Level 3)

- American Sign Language Group
- Children's Lesson Solo
- Children's Lesson Group
- Puppetry Group
- Hip Hop Dance Crew
- Hip Hop Solo
- Worship Dance Troupe, Small
- Worship Dance, Solo, Jr. & Sr.
- Worship Dance, Kappa Tau, Solo